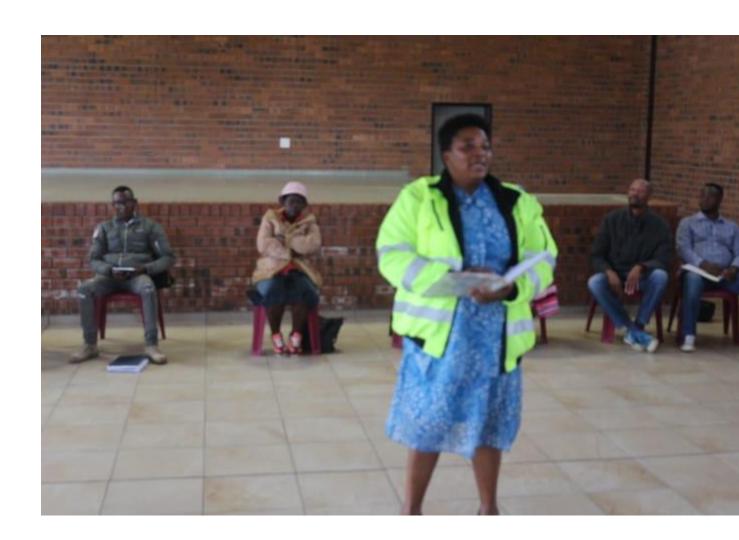

Media Release

Date: 21 July 2022

REPORT BACK ON THE Butswana PROTESTS.

The Mayor of Maruleng Municipality Mayor, Cllr Tsheko Musolwa and Mopani District Municipality, MMC for Water and Sanitation, Cllr Mmaditsego Sefufi gave feedback to residents of Butswana over water shortages that led to a closure of the road on the 18th July 2022.

The Mayor of Maruleng Municipality said on his closing remarks that:

"Communities ought to follow proper channels when they want to raise service delivery concerns. Violent service delivery protests are discouraged, the municipality remains committed to listen to our people and whenever possible we will then intervene." says Mayor Musolwa.